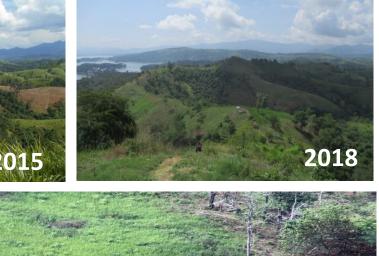

# Watershed Rehabilitation Outside the Concession Area (Upstream Area)

# 2019

#### Mitigations :

- Upstream watershed land rehabilitation
- Community capacity building and participatory ownership for ecotourism initiatives