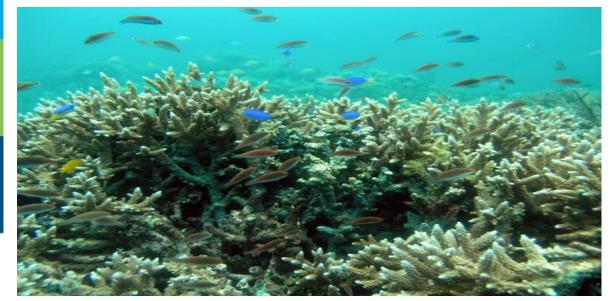

#### **Coral Reef Replantation (Downstream Area)**

#### Mitigations :

- Coral reef replantation with active participatory from local community & practitioners
- Stakeholder audit for port operation