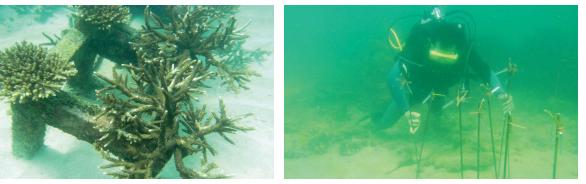

#### **Coral Reef Replantation (Downstream Area)**

#### Mitigations :

- Coral reef replantation with active participatory from local community & practitioners
- Stakeholder audit for port operation