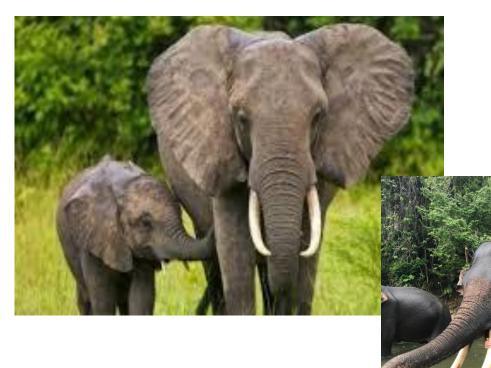

#### **Biodiversity Conservation of Endangered Animals**

#### Mitigations :

- Support local conservation response unit
- Strategic partnership for elephant conservation
- Education & empowerment of local community in environmental revitalization