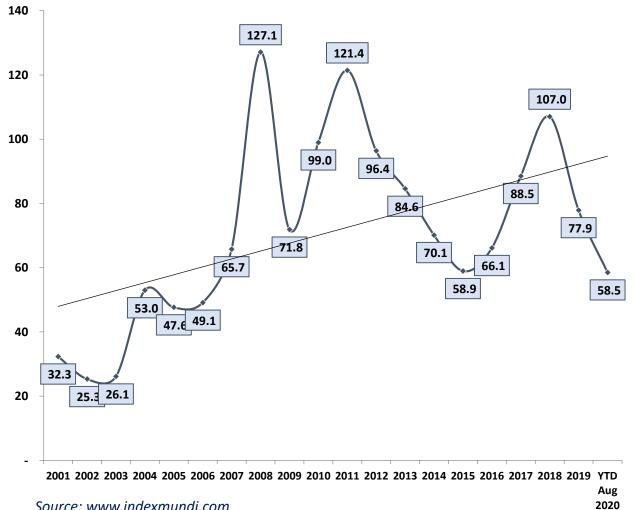

came the sole authorized dealer for Caterpillar in 1971 and now has over 70 branches serving many industries
- TMT, through Trakindo offers ABM strong partnership and technical support
  - 1. Ability to conduct large-scale and efficient mining using world class equipment from Caterpillar
  - 2. Flexible credit terms
  - 3. Benefits from distributor service and support across Indonesia, in the form of customer training and fast equipment servicing
  - 4. Leverage extensive network of customers to identify new business and customer opportunities, as well as Trakindo's brand and reputation

## **ABM Mining Value Chain (MVC)**



# Focus on MVC - Major Contributor of EBITDA in 2020 and Going Forward



# **Key Highlights**



## **Coal Prices**

#### Australian Thermal Coal - 6300 GAR, \$/MT



## **Annual World GDP**

(yoy growth)



Source: World Bank Global Economic Prospects

- GDP is expected to start improving by Q4-2020
- Coal prices should show improvement in late Q4 and definitely into 2021

## **Coal Sales & OB Removal Will Achieve a New Record in 2020**

#### **Coal Sales (mn ton)**



**OB Removal (mn bcm)** 



# **Project Initiatives to Improve Operation and Cost Efficiency**

## Four focus area :

| Secure life of mine<br>contracts with the<br>following criteria :<br>• Strategic<br>counterparts<br>• Sizeable volume<br>• Geographically<br>focused | <ul> <li>Design lean mining organization</li> <li>Development program to mining expert</li> <li>Supervisory strengthen the core program</li> </ul> | <ul> <li>R&amp;M cost improvement <ul> <li>Optimize Undercarriage Life