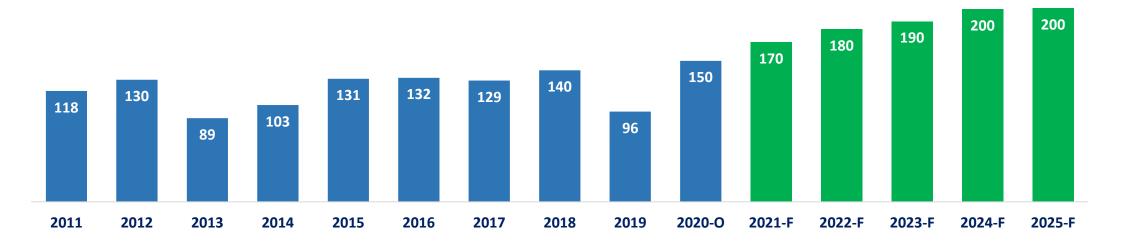

## **Coal Sales & OB Removal Will Achieve a New Record in 2020**

#### **Coal Sales (mn ton)**

**OB Removal (mn bcm)** 