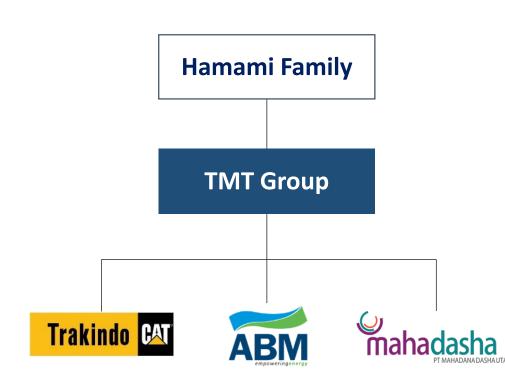

## **ABM and Trakindo Utama are Part of TMT Group**

- TMT Group is 100% owned by the Hamami Family
- Trakindo was founded by AHK Hamami in 1970 and has developed into one of the largest domestic conglomerates in Indonesia for 50 years period
- Trakindo W became the sole authorized dealer for Caterpillar in 1971 and now has over 70 branches serving many industries
- TMT, through Trakindo offers ABM strong partnership and technical support
  - 1. Ability to conduct large-scale and efficient mining using world class equipment from Caterpillar
  - 2. Flexible credit terms
  - 3. Benefits from distributor service and support across Indonesia, in the form of customer training and fast equipment servicing
  - 4. Leverage extensive network of customers to identify new business and customer opportunities, as well as Trakindo's brand and reputation