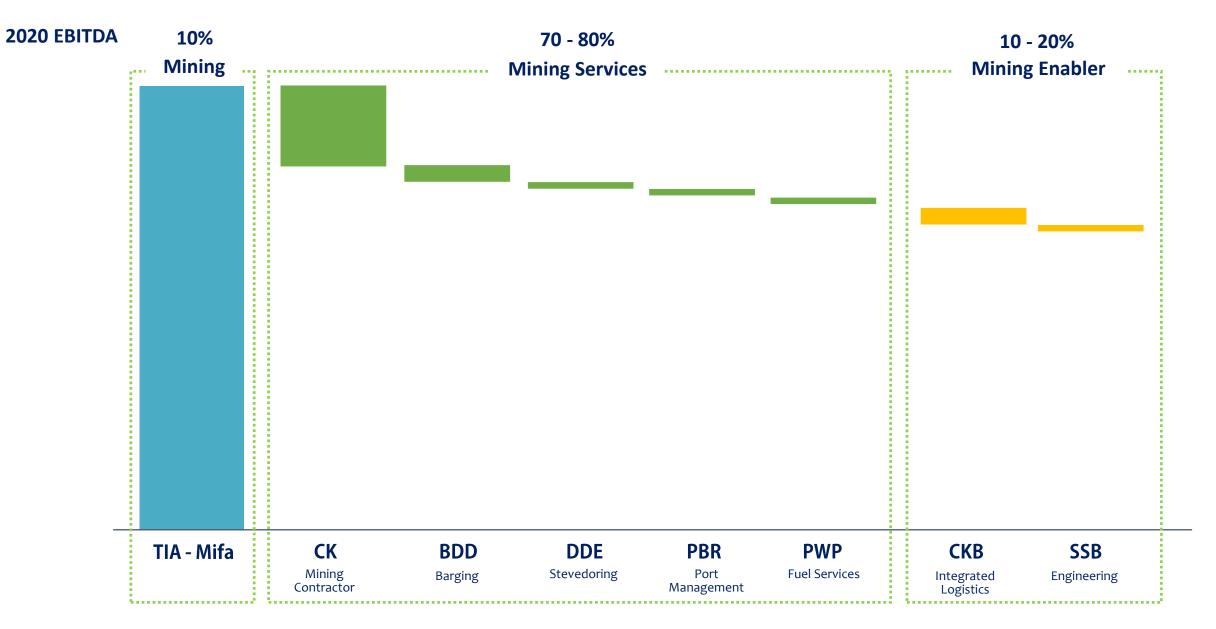

nto one of the largest domestic conglomerates in Indonesia for 50 years period
- Trakindo W became the sole authorized dealer for Caterpillar in 1971 and now has over 70 branches serving many industries
- TMT, through Trakindo offers ABM strong partnership and technical support
  - 1. Ability to conduct large-scale and efficient mining using world class equipment from Caterpillar
  - 2. Flexible credit terms
  - 3. Benefits from distributor service and support across Indonesia, in the form of customer training and fast equipment servicing
  - 4. Leverage extensive network of customers to identify new business and customer opportunities, as well as Trakindo's brand and reputation

## **ABM Mining Value Chain (MVC)**



# Focus on MVC - Major Contributor of EBITDA in 2020 and Going Forward



# **Key Highlights**



## **Coal Prices**

#### Australian Thermal Coal - 6300 GAR, \$/MT



## **Annual World GDP**

(yoy growth)



Source: World Bank Global Economic Prospects

- GDP is expected to start improving by Q4-2020
- Coal prices should show improvement in late Q4 and definitely into 2021

## **Coal Sales & OB Removal Will Achieve a New Record in 2020**

#### **Coal Sales (mn ton)**



**OB Removal (mn bcm)** 



# **Project Initiatives to Improve Operation and Cost Efficiency**

## Four focus area :

| Secure life of mine<br>contracts with the<br>following criteria :<br>• Strategic<br>counterparts<br>• Sizeable volume<br>• Geographically<br>focused | <ul> <li>Design lean mining organization</li> <li>Development program to mining expert</li> <li>Supervisory strengthen the co