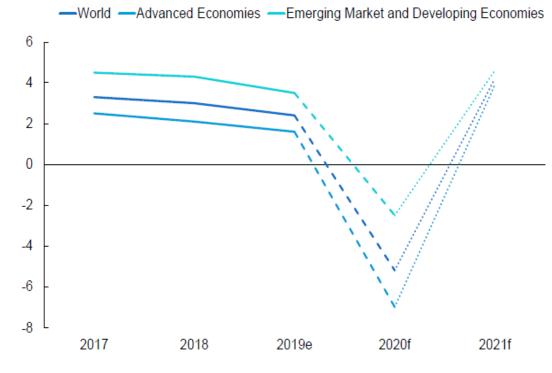

## **Annual World GDP**

(yoy growth)

Source: World Bank Global Economic Prospects

- GDP is expected to start improving by Q4-2020
- Coal prices should show improvement in late Q4 and definitely into 2021