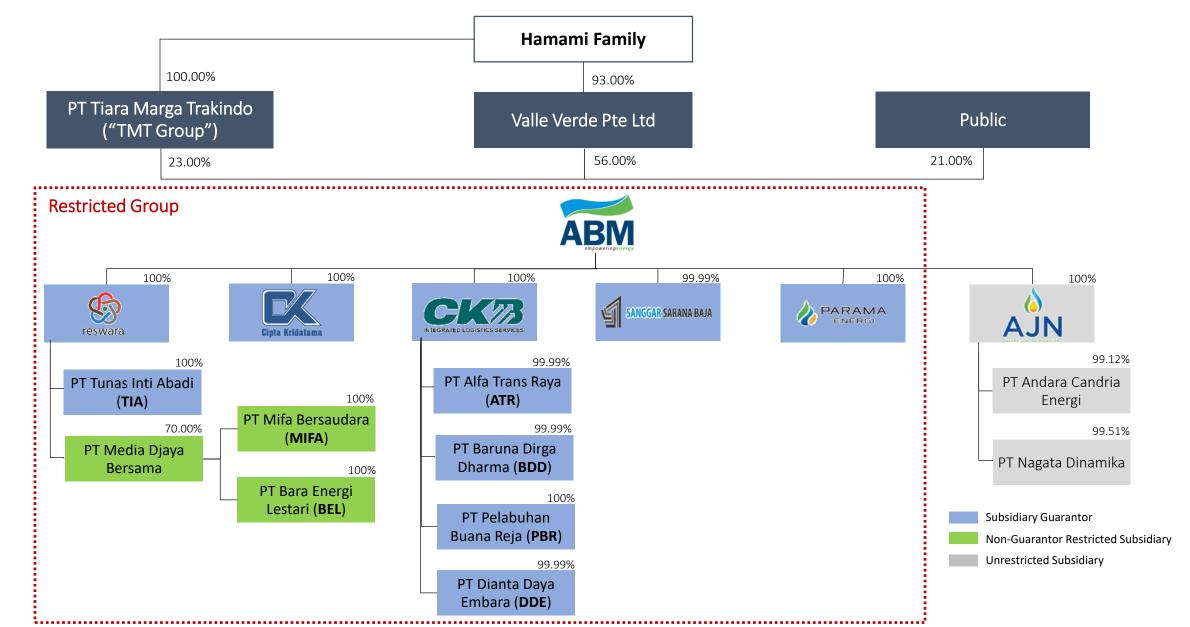

## **Group and Corporate Structure**

## **ABM and Trakindo Utama are Part of TMT Group**

- TMT Group is 100% owned by the Hamami Family
- Trakindo was founded by AHK Hamami in 1970 and has developed into one of the largest domestic conglomerates in Indonesia for 50 years period
- Trakindo W became the sole authorized dealer for Caterpillar in 1971 and now has over 70 branches serving many industries
- TMT, through Trakindo offers ABM strong partnership and technical support
  - 1. Ability to conduct large-scale and efficient mining using world class equipment from Caterpillar
  - 2. Flexible credit terms
  - 3. Benefits from distributor service and support across Indonesia, in the form of customer training and fast equipment servicing
  - 4. Leverage extensive network of customers to identify new business and customer opportunities, as well as Trakindo's brand and reputation