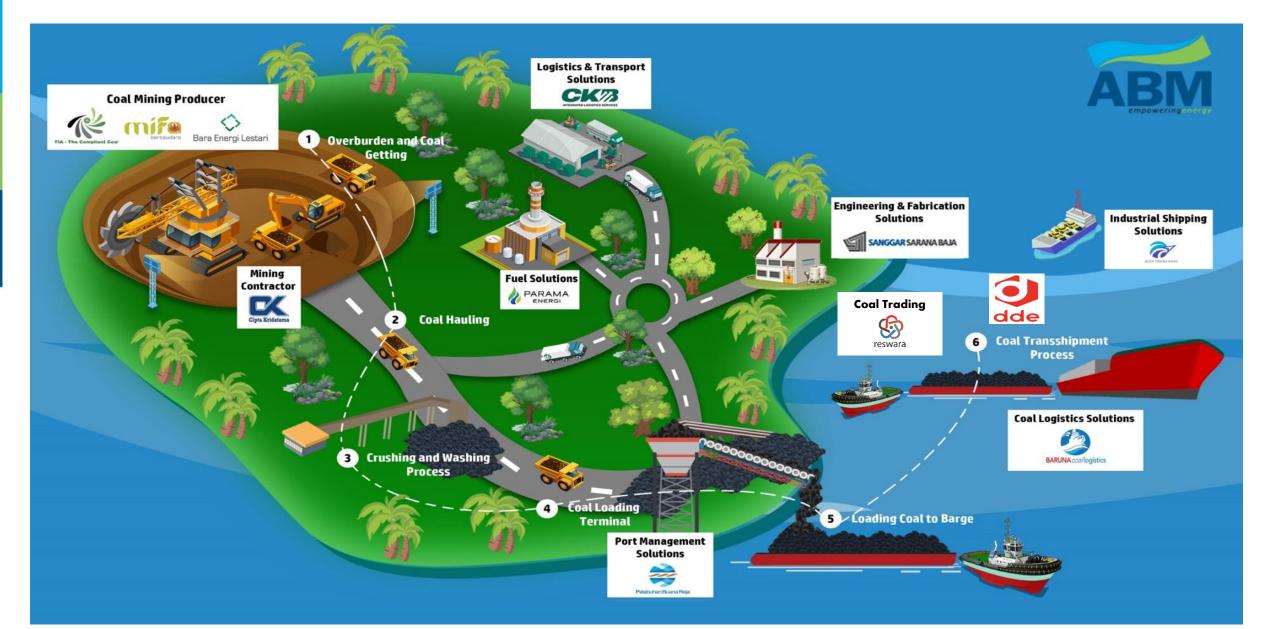

mi Family
- Trakindo was founded by AHK Hamami in 1970 and has developed into one of the largest domestic conglomerates in Indonesia for 50 years period
- Trakindo W became the sole authorized dealer for Caterpillar in 1971 and now has over 70 branches serving many industries
- TMT, through Trakindo offers ABM strong partnership and technical support
  - 1. Ability to conduct large-scale and efficient mining using world class equipment from Caterpillar
  - 2. Flexible credit terms
  - 3. Benefits from distributor service and support across Indonesia, in the form of customer training and fast equipment servicing
  - 4. Leverage extensive network of customers to identify new business and customer opportunities, as well as Trakindo's brand and reputation

## **ABM Mining Value Chain (MVC)**



# Focus on MVC - Major Contributor of EBITDA in 2020 and Going Forward



# **Key Highlights**



## **Coal Prices**

#### Australian Thermal Coal - 6300 GAR, \$/MT



## **Annual World GDP**

(yoy growth)



Source: World Bank Global Economic Prospects

- GDP is expected to start improving by Q4-2020
- Coal prices should show improvement in late Q4 and definitely into 2021

## **Coal Sales & OB Removal Will Achieve a New Record in 2020**

#### **Coal Sales (mn ton)**



**OB Removal (mn bcm)** 



# **Project Initiatives to Improve Operation and Cost Efficiency**

## Four focus area :

| Secure life of mine<br>contracts with the<br>following criteria :<br>• Strategic<br>counterparts<br>• Sizeable volume<br>• Geographically<br>focused | <ul> <li>Design lean mining organization</li> <li>D