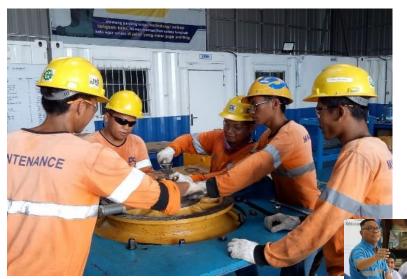

#### Fresh Green Mechanic & Operator

#### Programs :

- Local community recruitment & training
- Strategic partnership with stakeholder to develop competency facility