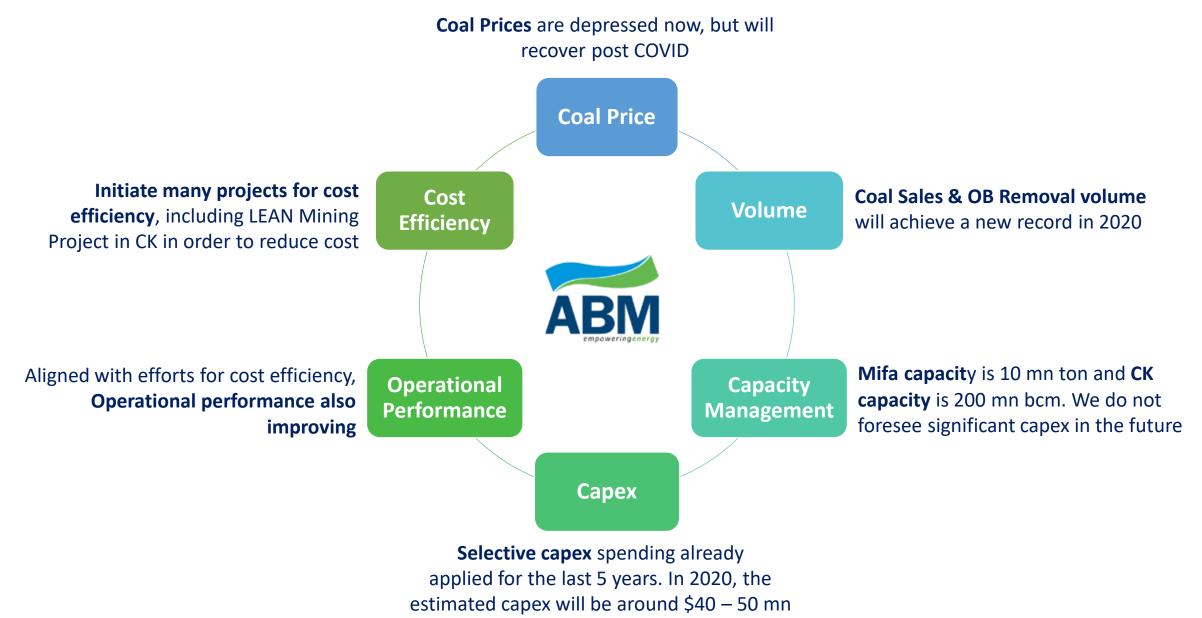

# **Key Highlights**

## **Coal Sales & OB Removal Will Achieve a New Record in 2020**

# **Project Initiatives to Improve Operation and Cost Efficiency**