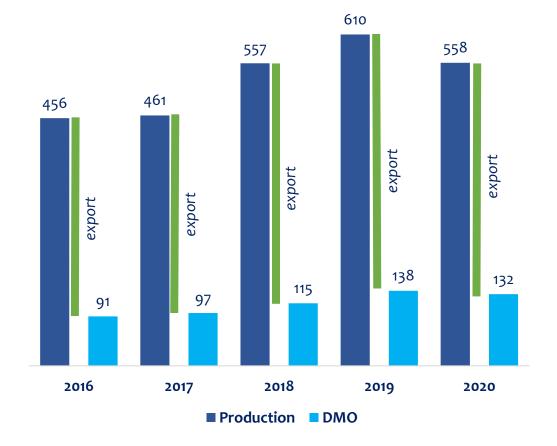

## **Domestic Coal Market**

## Production and Domestic Consumption

(in million ton)

Indonesia Energy Mix

DMO realization until FY20 was 132 million tons or 85% from target