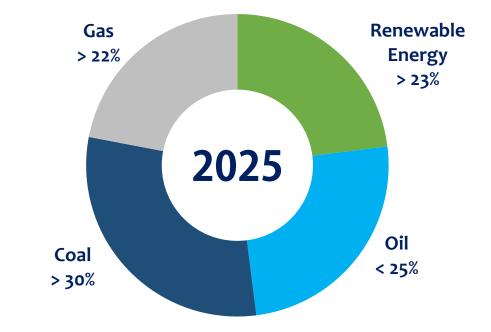

## Production and Domestic Consumption

(in million ton)

Indonesia Energy Mix

DMO realization until FY20 was 132 million tons or 85% from target