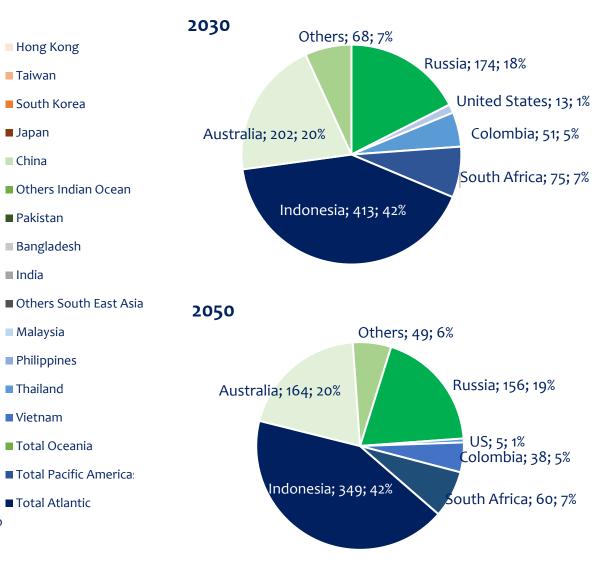

## **World Seaborne Thermal Coal Demand & Supply**

### Seaborne Thermal Coal Demand (mn mt)

### Seaborne Thermal Coal Supply (mn mt)

Source: IHS Markit, February 2021, internal modified