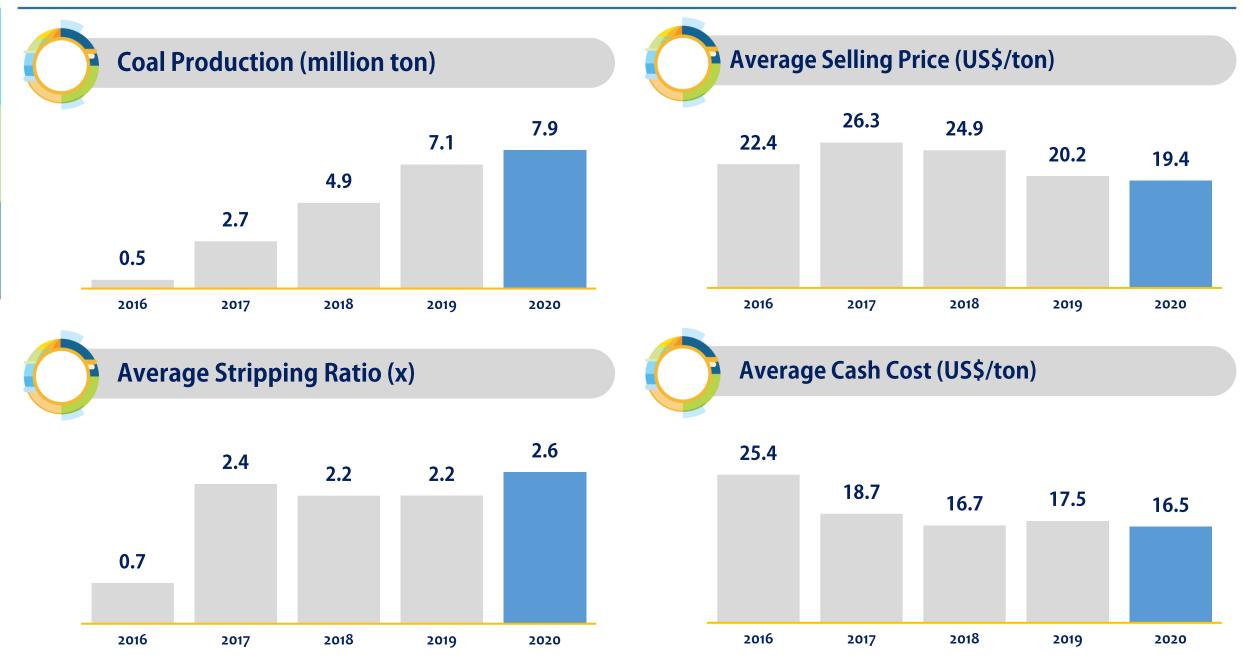

up 0.3 percentage point relative to the previous forecast, reflecting expectations of a vaccine-powered strengthening of activity later in the year and additional policy support in a few large economies
- The strength of the recovery is projected to vary significantly across countries, depending on access to medical interventions, effectiveness of policy support, exposure to cross-country spillovers, and structural characteristics entering the crisis

## **Domestic Coal Market**

## Production and Domestic Consumption

(in million ton)



Indonesia Energy Mix



DMO realization until FY20 was 132 million tons or 85% from target

# **OPERATIONAL RESULTS**



Copyright ©2020 ABM Group. All Rights Reserved.

## **2020 TIA Operational Performance**



## **2020 Mifa Operational Performance**



## **2020 CK Operational Performance**

**Overburden Removal (million bcm)** 







# FINANCIAL RESULTS



Copyright ©2020 ABM Group. All Rights Reserved.

## **2020 Financial Results**



## **2020 Financial Ratios**





#### Integrated Value Chain for Sustainable Business Rantai Nilai Terpadu untuk Bisnis yang Berkelanjutan





**TERIMA KASIH** 

Disclaimer:

This presentation has been prepared by the company solely for general information, unless clearly stated otherwise in the presentation and does not constitute and should not be construed as formal information or statement of the company. The company or it's affiliated company disclaim any responsibility or liability whatsoever arising which may be brought or suffered by any person as a result of acting in reliance upon the whol