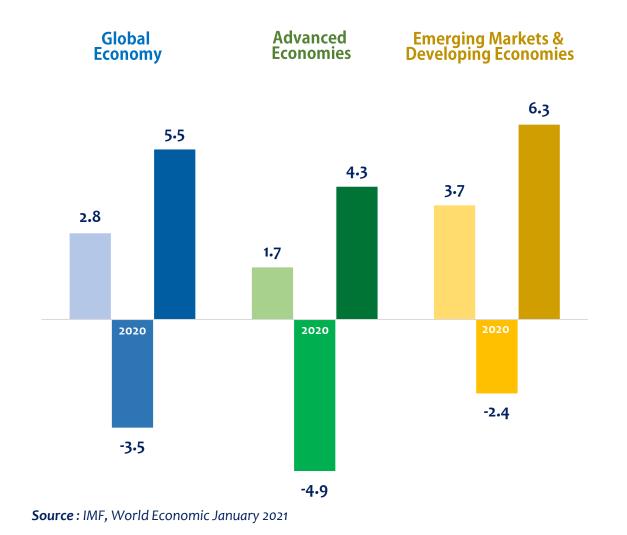

## **Economic Outlook Growth Projections**

### **Growth Projections**

(Outlook Jan-21, in %)

- Global and domestic challenges :
  - Covid-19 pandemic
    - Low demand due to economic restrictions
    - Commodity price volatility
  - US-China tensions and US elections
  - Limited movement of capital flows
- Global economy is projected to grow 5.5% in 2021 and
  4.2% in 2022
  - The 2021 forecast is revised up 0.3 percentage point relative to the previous forecast, reflecting expectations of a vaccine-powered strengthening of activity later in the year and additional policy support in a few large economies
- The strength of the recovery is projected to vary significantly across countries, depending on access to medical interventions, effectiveness of policy support, exposure to cross-country spillovers, and structural characteristics entering the crisis