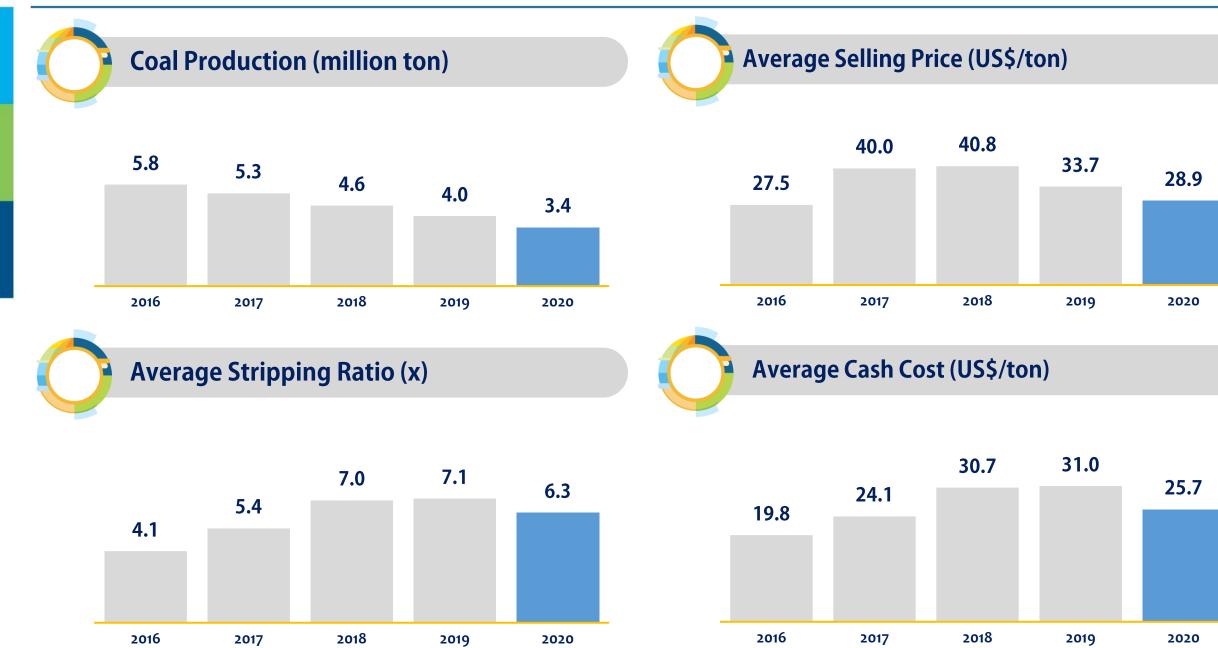

2% in 2022
  - The 2021 forecast is revised up 0.3 percentage point relative to the previous forecast, reflecting expectations of a vaccine-powered strengthening of activity later in the year and additional policy support in a few large economies
- The strength of the recovery is projected to vary significantly across countries, depending on access to medical interventions, effectiveness of policy support, exposure to cross-country spillovers, and structural characteristics entering the crisis

## **Domestic Coal Market**

## Production and Domestic Consumption

(in million ton)



Indonesia Energy Mix



DMO realization until FY20 was 132 million tons or 85% from target

# **OPERATIONAL RESULTS**



Copyright ©2020 ABM Group. All Rights Reserved.

## **2020 TIA Operational Performance**



## **2020 Mifa Operational Performance**



## **2020 CK Operational Performance**

**Overburden Removal (million bcm)** 







# FINANCIAL RESULTS



Copyright ©2020 ABM Group. All Rights Reserved.

## **2020 Financial Results**



## **2020 Financial Ratios**





#### Integrated Value Chain for Sustainable Business Rantai Nilai Terpadu untuk Bisnis yang Berkelanjutan





**TERIMA KASIH** 

Disclaimer:

This presentation has been prepared by the company solely for general information, unless clearly stated otherwise in the presentation and does not constitute and should not be construed as formal information or statement of the company. The company or it's affiliated company disclaim any responsibility or liability whatsoever arising which may be brought or suffered by any person as