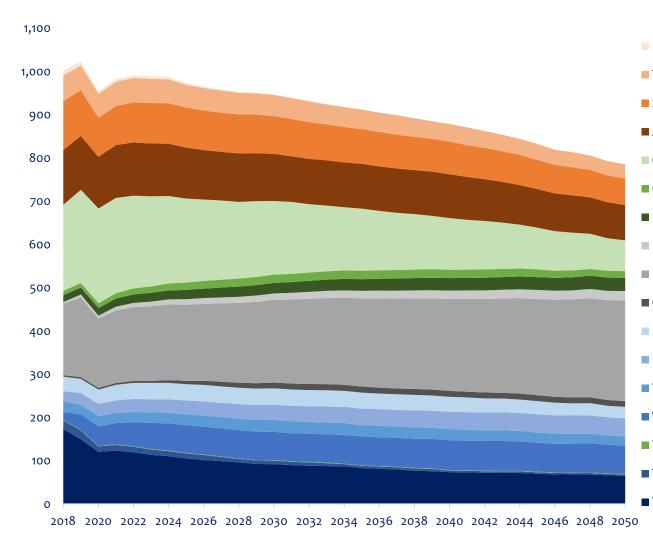

## **World Seaborne Thermal Coal Demand & Supply**

### Seaborne Thermal Coal Demand (mn mt)

### Seaborne Thermal Coal Supply (mn mt)

Source: IHS Markit, February 2021, internal modified