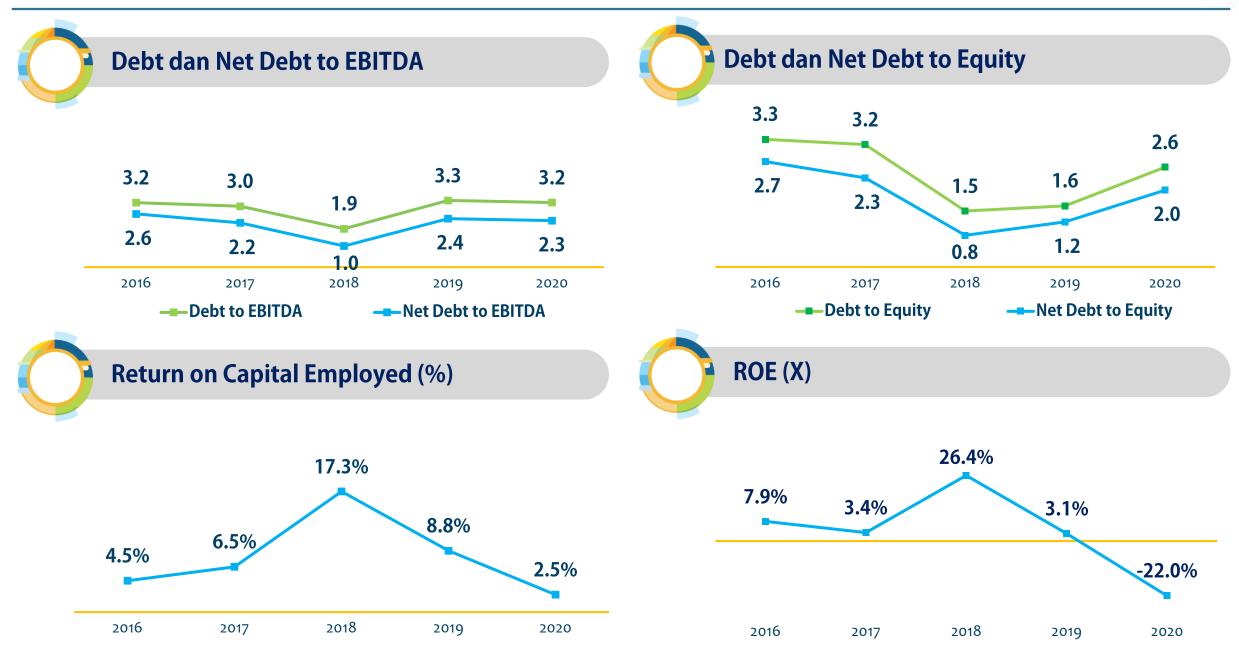

he recovery is projected to vary significantly across countries, depending on access to medical interventions, effectiveness of policy support, exposure to cross-country spillovers, and structural characteristics entering the crisis

## **Domestic Coal Market**

## Production and Domestic Consumption

(in million ton)



Indonesia Energy Mix



DMO realization until FY20 was 132 million tons or 85% from target

# **OPERATIONAL RESULTS**



Copyright ©2020 ABM Group. All Rights Reserved.

## **2020 TIA Operational Performance**



## **2020 Mifa Operational Performance**



## **2020 CK Operational Performance**

**Overburden Removal (million bcm)** 







# FINANCIAL RESULTS



Copyright ©2020 ABM Group. All Rights Reserved.

## **2020 Financial Results**



## **2020 Financial Ratios**





#### Integrated Value Chain for Sustainable Business Rantai Nilai Terpadu untuk Bisnis yang Berkelanjutan





**TERIMA KASIH** 

Disclaimer:

This presentation has been prepared by the company solely for general information, unless clearly stated otherwise in the presentation and does not constitute and should not be construed as formal information or statement of the company. The company or it's affiliated company disclaim any responsibility or liability whatsoever arising which may be brought or suffered by any person as a result of acting in reliance upon the whole or any part of the contents of this presentation.