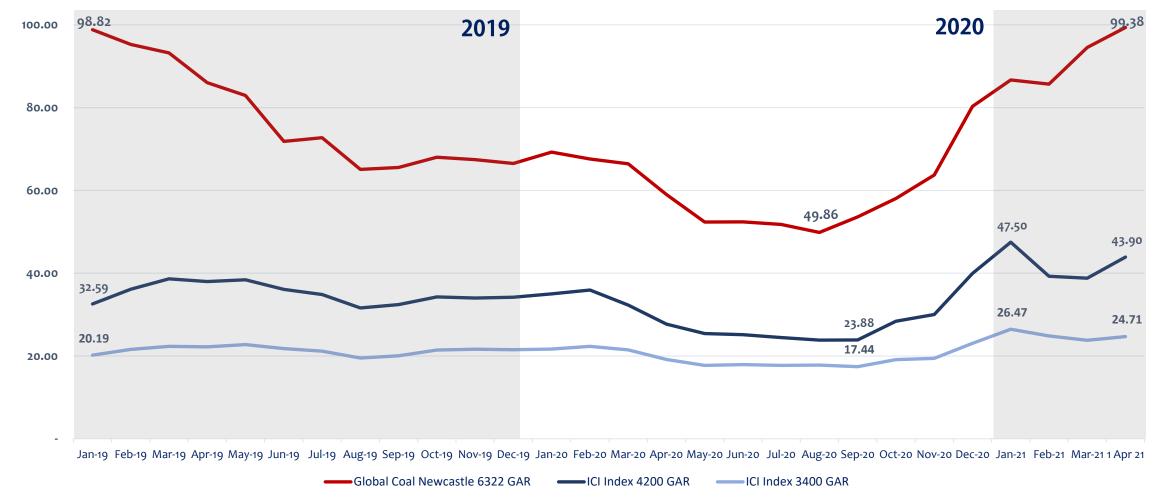

## **Coal Price Fluctuation**

Source : Platts as per Apr 1st 2021

- Australian prices supported by tight supplies
- Indian demand is expected to make a comeback as freight rates are slowly easing, coupled with weaker hydropower generation

Source : Argus and Platts