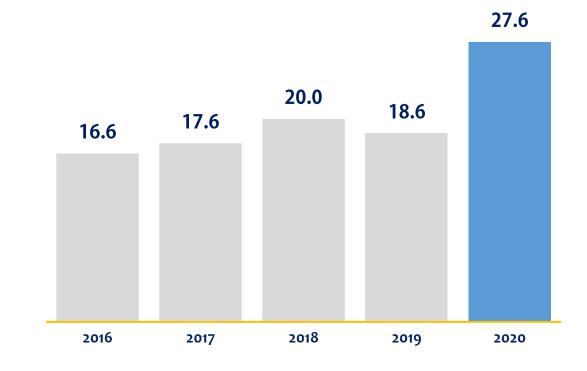

a vaccine-powered strengthening of activity later in the year and additional policy support in a few large economies
- The strength of the recovery is projected to vary significantly across countries, depending on access to medical interventions, effectiveness of policy support, exposure to cross-country spillovers, and structural characteristics entering the crisis

## **Domestic Coal Market**

## Production and Domestic Consumption

(in million ton)



Indonesia Energy Mix



DMO realization until FY20 was 132 million tons or 85% from target

# **OPERATIONAL RESULTS**



Copyright ©2020 ABM Group. All Rights Reserved.

## **2020 TIA Operational Performance**



## **2020 Mifa Operational Performance**



## **2020 CK Operational Performance**

**Overburden Removal (million bcm)** 







# FINANCIAL RESULTS



Copyright ©2020 ABM Group. All Rights Reserved.

## **2020 Financial Results**



## **2020 Financial Ratios**





#### Integrated Value Chain for Sustainable Business Rantai Nilai Terpadu untuk Bisnis yang Berkelanjutan





**TERIMA KASIH** 

Disclaimer:

This presentation has been prepared by the company solely for general information, unless clearly stated otherwise in the presentation and does not constitute and should not be construed as formal information or statement of the company. The company or it's affiliated company disclaim any responsibility or liability whatsoever arising which may be brought or suffered by any person as a result of acting in reliance upon the whole or any part of the contents of this presentation.